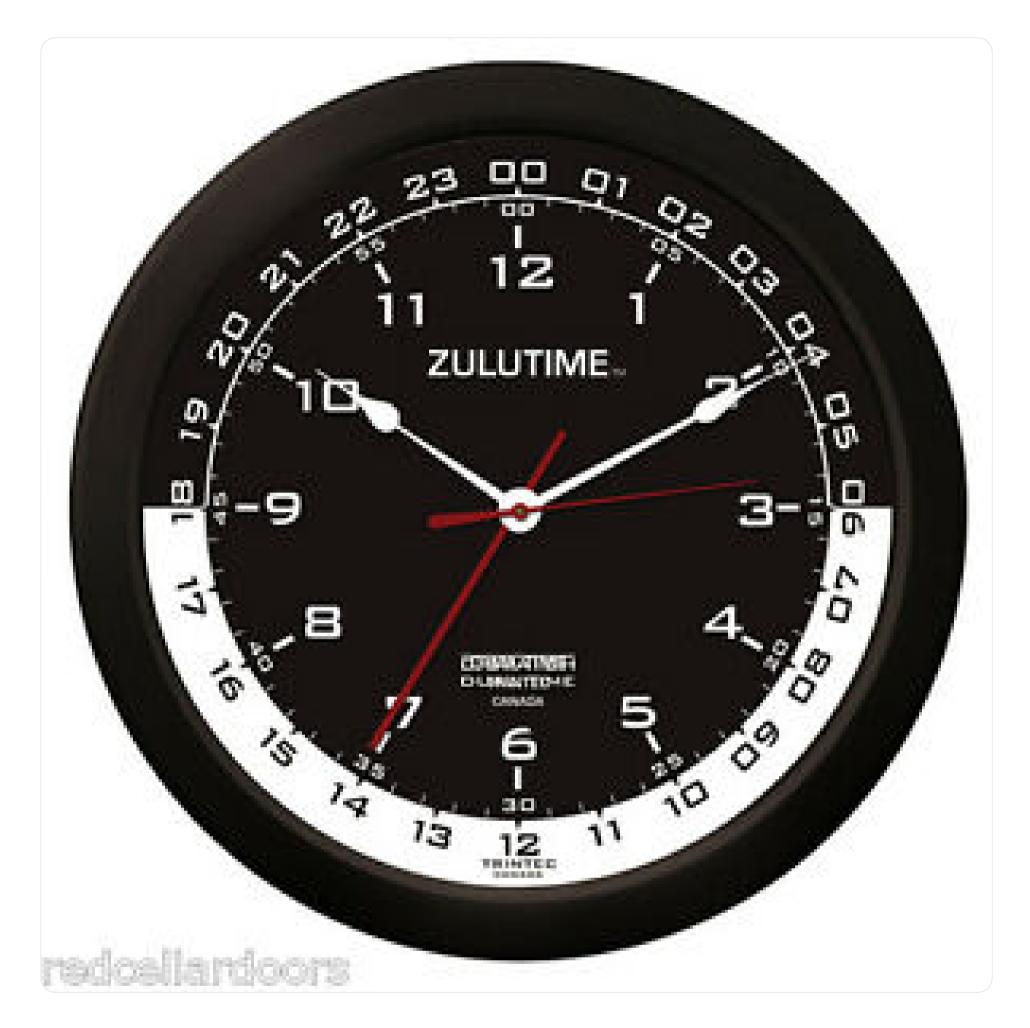

3/ what about ZULU time?

What's used by pilots all over the world.

It's the Z Zulu time zone, aka UTC in England

4 hours ahead of Eastern Time in summer 5 hours ahead of Eastern Time in winter timeanddate.com/worldclock/tim...

#### What is UTC or GMT Time? Weather observations around the world (including surface, radar, and other observations) are always taken with respect to a standard time. By a world's weather communities use a twenty four hour clock, similar to "military" time based on the 0° longitude meridian, also known as the Gree Prior to 1972, this time was called Greenwich Mean Time (GMT) but is now referred to as Coordinated Universal Time or Universal Time C coordinated time scale, maintained by the Bureau International des Poids et Mesures (BIPM). It is also known as "Z time" or "Zulu Time". ed (UTC). It is To obtain your local time here in the United States, you need to subtract a certain number of hours from UTC depending on how many time zo from Greenwich (England). The table below shows the standard difference from UTC time to local time. The switch to daylight saving time does not affect UTC. It refers to time on the zero or Greenwich meridian, which is not adjusted to reflect changes from Daylight Saving Time. rer, you need to know what happens during daylight saving time in the United States. In short, the local time is advanced one hour during daylight sav s an example, the Eastern Time zone difference from UTC is -4 hours during daylight saving time rather than -5 hours as it is during standard time. Daylight Savin AK PST MST CST EST MDT CDT EDT AST PDT -6 6p\* -5 7p\* -10 -9 -8 4p\* -5 7p\* -4 8p\* -4 8p\* 10a 2p\* 5p\* 6p\* 7p\* 8p\* 9p\* 7p\* 8p\* 9p\* 8p\* 9p\* 11a 12N 3p\* 4p\* 5p\* 9p\* 10p\* 9p\* 10p\* 7P\* 6p\* . 7p\* 10p\* 10\* 11p\* 1p 5p\* 6p\* 7p\* 8p\* 9p\* 11p\* 8p\* 9p\* 11p\* 12M 10p\* 11p\* 11p\* 12M 6p\* 12M 1a 12M 1a 2a 3a 4a 5a 6a 7a 8a Зр 7p\* 8p\* 9p\* 10p\* 11p\* 10p\* 11p\* 12M 1a 2a 3a 10p\* 11p\* 12M 1a 4р 5р 8p\* 9p\* 12M 1a 2a 2a 3a 4a 5a 6a 7a 8a 9a 10a 11a 11p\* 12M 1a 10p\* 9p\* 1a 2a 6p 10p\* 11p\* 12M 2a 3a 4a 5a 6a 7a 2a 3a 12M 1a 3a 7p 3a 4a 5a 6a 7a 8a 2a 8p 12M 1a 3a 4a 4a 5a 5a 6a 6a 7a 8a 9a 9a 10a 11a 12N 12N 1p 1p 2p 3p 3p 4p 4a 5a 2a 3a 4a 6a 1a 7a 10p 2a 3a 11p 3a 4a 4a 5a 5a 6a 7a 8a 9a 10a 11a 8a 9a 10a 11a 12N 1p 2p 3p 4p 8a 9a 9a 10 13 12M% 9a 10a 10a 11a 11a 12N 10a 11a 1a% 5a 6a 8a 2a% 6a 7a 7a 12N 12N 1p 2p 3p 4p 5p 9a 10a 8a 9a 10a 3a% 1p 4a% 5a% 8a 9a 12N 1p 18 11a 12N 1р 2р 3р 2p 11a12N12N1p 4p 5p 20 21 6a% 10a 2р 3р Зр 4р 1p 7a% 11a 2p 1p 3p 5p 6p 6p 8a% 12N 2p 4p

#### What is "Zulu" time?

"Zulu" time is that which you might know as "GMT" (Greenwich Mean Time). Our natural concept of time is linked to the rotation of the earth and we define the length of the day as the 24 hours it takes the earth to spin once on its axis.

The Navy, as well as civil aviation, uses the letter "Z" (phonetically "Zulu") to refer to the time at the prime meridian. The U.S. time zones are Eastern ["R", "Romeo]; Central ["S", "Sierra"]; Mountain ["T", "Tango"]; Pacific ["U", "Uniform"]; Alaska ["V", "Victor"], and Hawaii ["W", "Whiskey"].