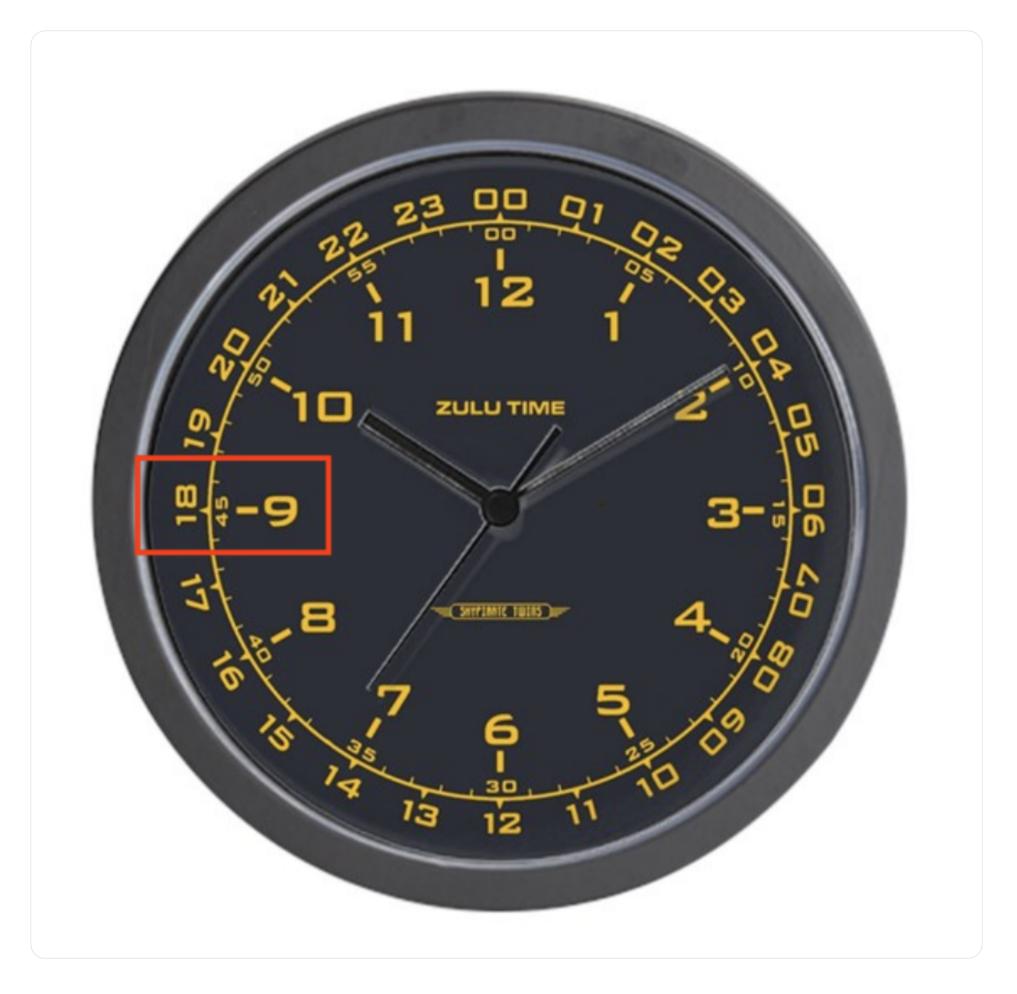

01 ZULU TIME NTC TWINS 13 12

20/ another Qlue, possibly, that we are to use ZULU time?

LOOK at the Zulu clock!

If Q+ is POTUS, as many Anons assume?

LOOK where '45' is on the Zulu clock?

at 18.

18 = l7 + 1 = Q + 1??