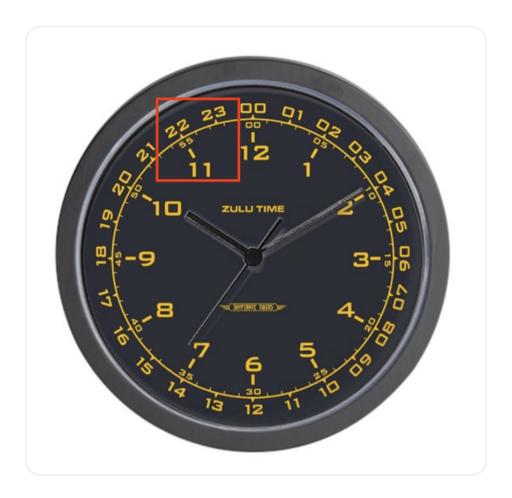

 $_{\rm 21}/$  and LOOK also at the "11 marker"?

it's between 22 [11/11 marker] and 23.

Now comes the PAIN--23!!!

 >>1472035
 They thought it was coming yesterday.
 They were wrong.
 Follow the pen. Q

22/ Speaking of ZERO hour?

we're told to WATCH THE PEN, which I'm thinking is <u>@CBS\_Herridge</u>

LOOK at her "extra Z"

Zulu of post = 20:12 ; with Zero hour = Cue drop 12?