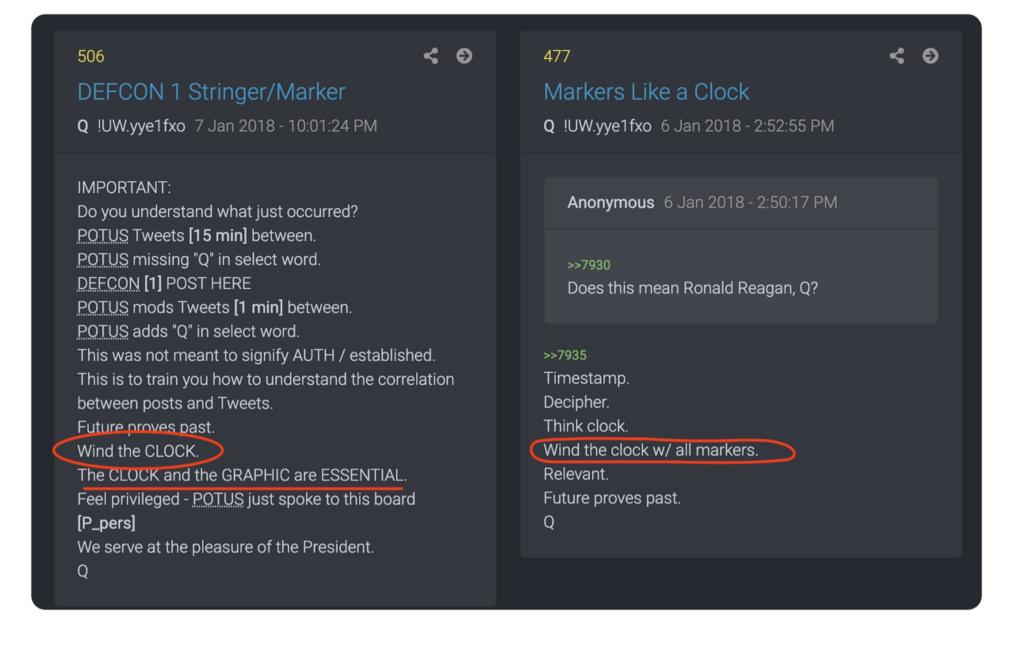

#### 9/ WIND THE CLOCK methodology ia used by some Anons to decode the Map

I do not impugn motive, I've tried a lot of decoding myself. Some results seem legit, some not.

It's a good idea therefore to Always end decodes with a ??? What are the methods?

#### 10/ here's one: Wind the Clock is determined to mean to add 12 hour intervals to a timestamp.

Here it's done yesterday to a POTUS tweet at 4:45 PDT. +12hrs = 16:45.

Cue drop 1645.

That's a lot of assumptions. Why not use ZULU, how pilots REALLY 'wind the clock'? zulu =

14/ Here's why I think drops 1-60 are the Crumbs/Markers to read and re-read as we Learn to Read the Map...

After re-reading 1-60.

LOOK CAREFULLY again at drop 59-60.