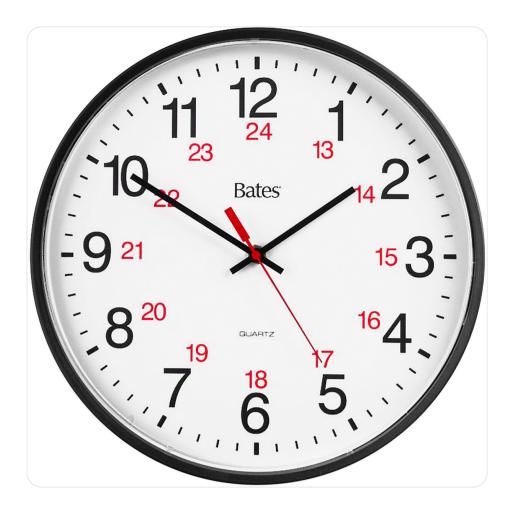

# is 5 o'clock Military time = 1700

Drop 60 = 60 minutes on the CLOCK?

"you can count ... on TWO HANDS"

hands of a CLOCK? Dial of a CLOCK?

00 to 24 hours

| 🎔 Tweet | <b>f</b> Share |
|---------|----------------|
|---------|----------------|

#### 60

< 0

The Department of the Navy serves as the country's official timekeeper, with the Master Clock facility at the U.S. Naval Observatory, Washington, D.C.

during summer and 5 hrs ahead during winter

Convert to the 2400 military system?