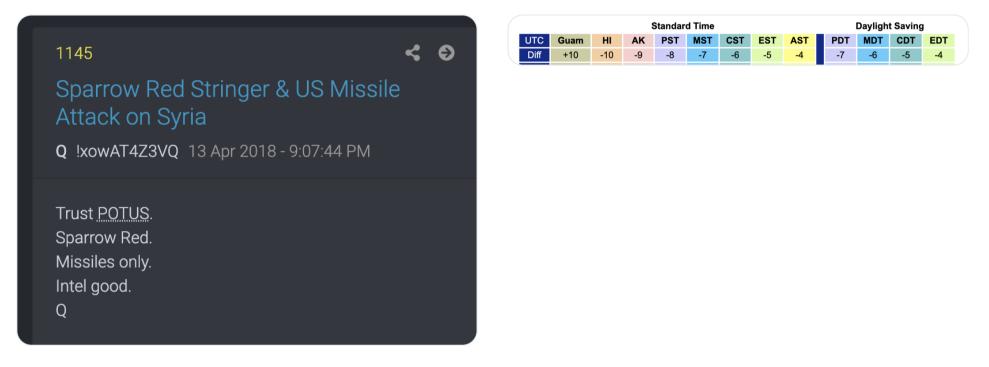

Like pilots do?

Then? you'd get

4:45 + 7 hrs = 11:45

cue drop 1145 is this:

says to "trust POTUS"

Good advice, yes, but is there really any special 'decode' really there, connecting to the POTUS tweet?

#### What is UTC or GMT Time? Weather observations around the world (including surface, radar, and other observations) are always taken with respect to a standard time. By a world's weather communities use a twenty four hour clock, similar to "military" time based on the 0° longitude meridian, also known as the Gree Prior to 1972, this time was called Greenwich Mean Time (GMT) but is now referred to as Coordinated Universal Time or Universal Time C coordinated time scale, maintained by the Bureau International des Poids et Mesures (BIPM). It is also known as "Z time" or "Zulu Time". ed (UTC). It is To obtain your local time here in the United States, you need to subtract a certain number of hours from UTC depending on how many time zo from Greenwich (England). The table below shows the standard difference from UTC time to local time. The switch to daylight saving time does not affect UTC. It refers to time on the zero or Greenwich meridian, which is not adjusted to reflect changes from Daylight Saving Time. rer, you need to know what happens during daylight saving time in the United States. In short, the local time is advanced one hour during daylight sav s an example, the Eastern Time zone difference from UTC is -4 hours during daylight saving time rather than -5 hours as it is during standard time. Daylight Savin AK PST MST CST EST MDT CDT EDT AST PDT -6 6p\* -5 7p\* -10 -9 -8 4p\* -5 7p\* -4 8p\* -4 8p\* 10a 2p\* 5p\* 6p\* 7p\* 8p\* 9p\* 7p\* 8p\* 9p\* 8p\* 9p\* 11a 12N 3p\* 4p\* 5p\* 9p\* 10p\* 9p\* 10p\* 7P\* 6p\* . 7p\* 10p\* 10\* 11p\* 1p 5p\* 6p\* 7p\* 8p\* 9p\* 11p\* 8p\* 9p\* 11p\* 12M 10p\* 11p\* 11p\* 12M 6p\* 12M 1a 12M 1a 2a 3a 4a 5a 6a 7a 8a Зр 7p\* 8p\* 9p\* 10p\* 11p\* 10p\* 11p\* 12M 1a 2a 3a 10p\* 11p\* 12M 1a 4р 5р 8p\* 9p\* 12M 1a 2a 2a 3a 4a 5a 6a 7a 8a 9a 10a 11a 11p\* 12M 1a 10p\* 9p\* 1a 2a 6p 10p\* 11p\* 12M 2a 3a 4a 5a 6a 7a 2a 3a 12M 1a 3a 7p 3a 4a 5a 6a 7a 8a 2a 8p 12M 1a 3a 4a 4a 5a 5a 6a 6a 7a 8a 9a 9a 10a 11a 12N 12N 1p 1p 2p 3p 3p 4p 4a 5a 2a 3a 4a 6a 1a 7a 10p 2a 3a 11p 3a 4a 4a 5a 5a 6a 7a 8a 9a 10a 11a 8a 9a 10a 11a 12N 1p 2p 3p 4p 8a 9a 9a 10 13 12M% 9a 10a 10a 11a 11a 12N 10a 11a 1a% 5a 6a 8a 2a% 6a 7a 7a 12N 12N 1p 2p 3p 4p 5p 9a 10a 8a 9a 10a 3a% 1p 4a% 5a% 8a 9a 12N 1p 18 11a 12N 1р 2р 3р 2p 11a12N12N1p 4p 5p 20 21 6a% 10a 2р 3р Зр 4р 1p 7a% 11a 2p 1p 3p 5p 6p 6p 8a% 12N 2p 4p