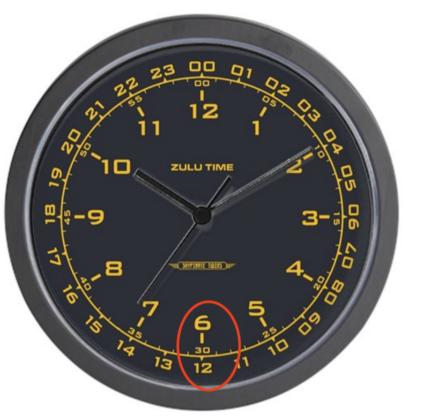

01 ZULU TIME NTC TWINS 13 12

20/ another Qlue, possibly, that we are to use ZULU time?

LOOK at the Zulu clock!

If Q+ is POTUS, as many Anons assume?

LOOK where '45' is on the Zulu clock?

at 18.

18 = l7 + 1 = Q + 1??

#### WILL THIS BE ZERO HOUR? In every sense of the word?

19/ also Cue tells us that 6 o'clock can be dangerous.

Metaphorically to "have someone's six, is to protect their back from an enemy"

In military time, 6 o'clock is 1800; On a Zulu watch is shows as 12. PAST the 11th HOUR, the "last possible