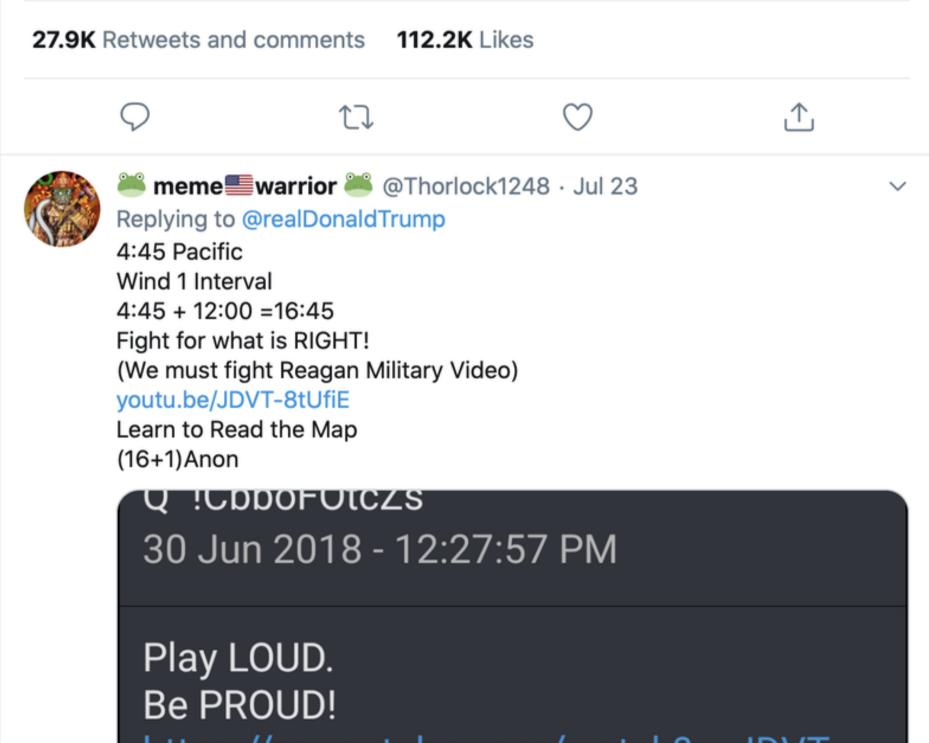

#### 10/ here's one: Wind the Clock is determined to mean to add 12 hour intervals to a timestamp.

Here it's done yesterday to a POTUS tweet at 4:45 PDT. +12hrs = 16:45.

Cue drop 1645.

That's a lot of assumptions. Why not use ZULU, how pilots REALLY 'wind the clock'? zulu =

| 🕑 Tweet | <b>f</b> Share |
|---------|----------------|
|---------|----------------|

**Donald J. Trump** @realDonaldTrump

Liz Cheney is only upset because I have been actively getting our great and beautiful Country out of the ridiculous and costly Endless Wars. I am also making our so-called allies pay tens of billions of dollars in delinquent military costs. They must, at least, treat us fairly!!!

6:45 AM · Jul 23, 2020 · Twitter for iPhone

| <u>https:/</u><br>-8tUfiE |                        | <u>.com/watch?</u> | <u>v=JDVT</u> |
|---------------------------|------------------------|--------------------|---------------|
|                           | for what is for FREEDC |                    |               |
| <b>, −</b> 1,             | 17 4                   | ♡ 29               | ↑             |

Like pilots do?

Then? you'd get

4:45 + 7 hrs = 11:45

cue drop 1145 is this:

says to "trust POTUS"

Good advice, yes, but is there really any special 'decode' really there, connecting to the POTUS tweet?