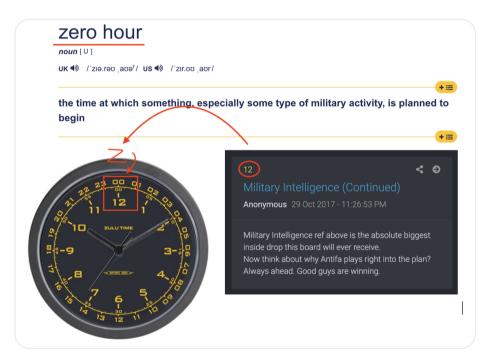

ZULU = ZERO HOUR!

HH:MM:SS 00:MM:00

| 🕑 Tweet | <b>f</b> Share |
|---------|----------------|
|---------|----------------|

13/ the above example, if it was even intended by POTUS for further decode, would get us to drop :45