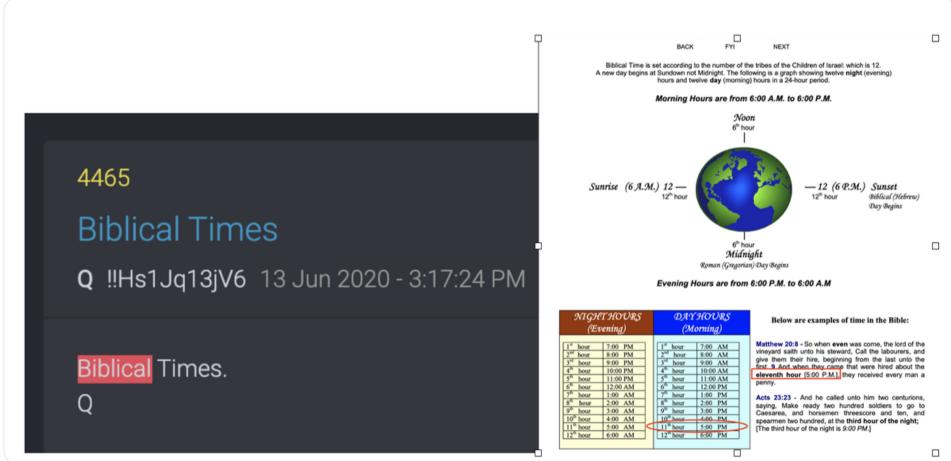

#### What is the BIBLICAL TIME meaning of 5 o'clock?

it's known in Jewish time as:

Alice & Wonderland.

#### the 11th hour

#### THE LAST POSSIBLE MOMENT OF DECISION/ACTION before the END.

Ties to BIBLICAL use, as I showed above. The last moment before DARKNESS descends.

# at the eleventh hour

COMMON If something happens **at the eleventh hour**, it happens at the last possible moment. Some of the exhibitions were cancelled at the eleventh hour. Then, at the eleventh hour, I had an accident that almost stopped me from entering the competition. Note: An **eleventh hour** decision or action is one that occurs at the last possible moment. This eleventh hour decision came as something of a surprise. The company has sold off 31 social clubs in an eleventh hour deal. Note: This expression comes from the Bible, where Jesus uses it in the story of the labourers in the vineyard (Matthew 20:1-16). In Jesus's time the hours were counted from dawn until dusk, with the twelfth hour bringing darkness, and so the eleventh hour was the last hour before dark.