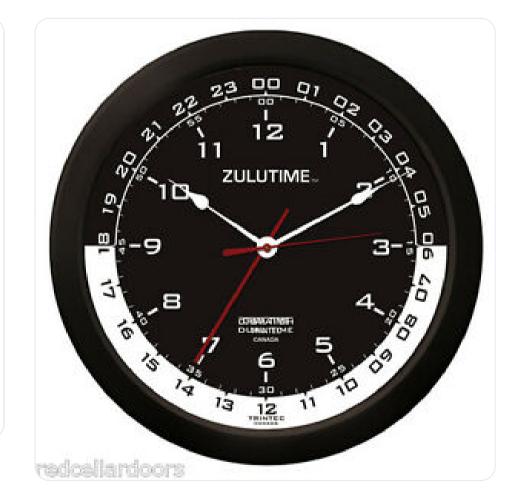

01 ZULU TIME NTC TWINS 13 12

20/ another Qlue, possibly, that we are to use ZULU time?

LOOK at the Zulu clock!

If Q+ is POTUS, as many Anons assume?

LOOK where '45' is on the Zulu clock?

at 18.

18 = l7 + 1 = Q + 1??