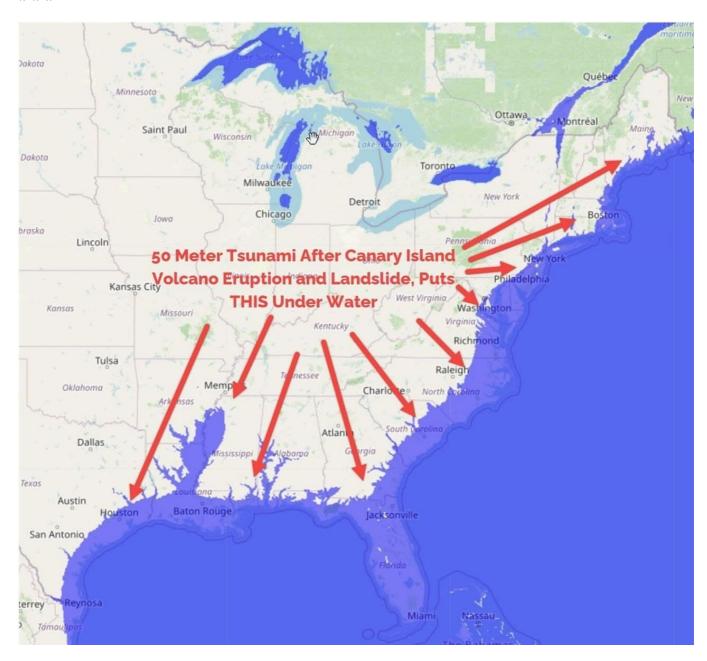

They also plan to create a massive X22 Coronal Mass Ejection CME using the SpaceX Starlink satellites to launch their missiles from. This will cause 3 days of the sun to blackout, the temperatures will dramatically drop and it will get extremely cold with massive ice and snow storms. The poles will shift. It will also cause the La Palma Cumbre Vieja volcano in the Canary Islands to violently erupt which will cause an estimated 80-160 foot Atlantic Ocean tsunami wave that will overtake the entire east and southeast coast of the United States,

northern coasts of South America, 300 foot waves for the Western African coasts and 20 foot waves for southwestern parts of Europe and the UK. This wave will kill millions of people and destroy billions of dollars in property and tourism; and the only reason for them to do this is to cover up their crimes. There is also the possibility they will create a fake Alien Invasion like Project Paperclip and/or a nuclear WW3 with Russia at the same time. They are threatening me and my family's lives since I continue to talk about it, we will have to go into hiding to avoid any repercussions from them. None of us are suicidal by the way. The 16 Year Plan To Destroy America & Infiltration & Termination & Death Threats & La Palma Tsunami & LP Tsunami

Due to the US east coast tsunami impact, anyone in its path should have a plan to evacuate west or northwest at a minimum of 200 miles inland preferably to a higher elevation. Emergency Alerts will go out on all cell phones, radios and televisions with instructions as well so make sure your emergency alerts are turned on for your