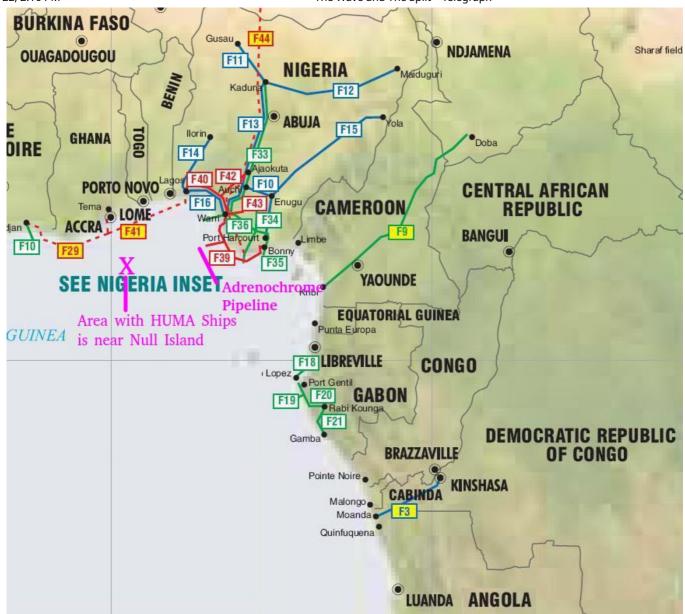

Their trafficking scheme also includes the harvesting and worldwide supply of adrenochrome from children with the assistance of Shell Oil pipelines. The ships collect the substance (F assets/intel) from the pipelines and deliver it to individuals is based on a class system in which ranking determines use of these assets which are used as feed. Poverty stricken locations are set up as exchange shelters such as Haiti using humanitarian aid organizations like the Red Cross and political organizations like the Clinton Foundation to traffick victims through adoption or other means and the money is funneled back through to the ships and trafficking schemes.

## Pipeline Map

Then I said: "Hear now, O leaders of Jacob, you rulers of the house of Israel. Should you not know justice? You hate good and love evil. You tear the skin from my people and strip the flesh from their bones. You eat the flesh of my people after stripping off their skin and breaking their bones. You chop them up like flesh for the cooking pot, like meat in a cauldron." ~ Micah 3:1-4