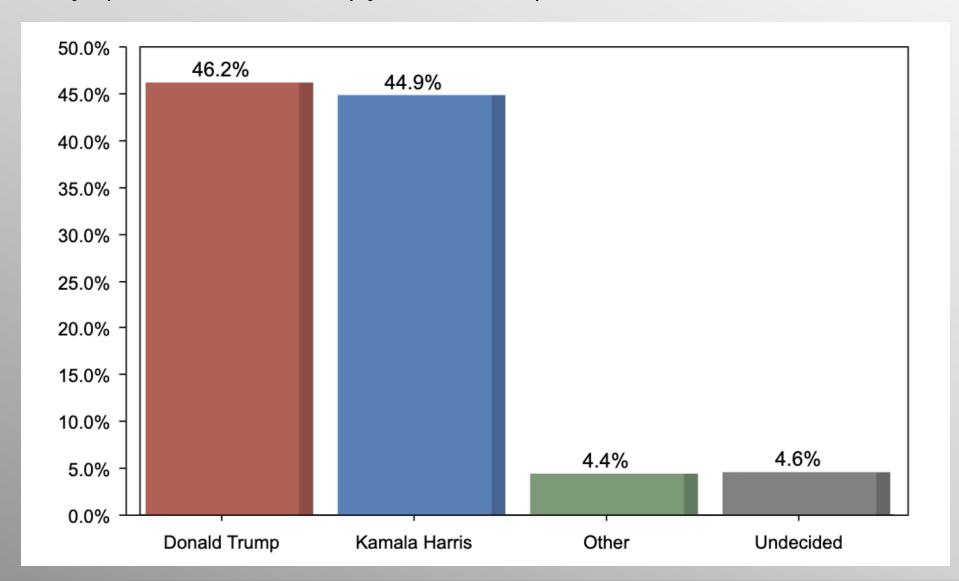

#### **GA Pres Ballot**

If the election for president were held today, for whom would you vote?