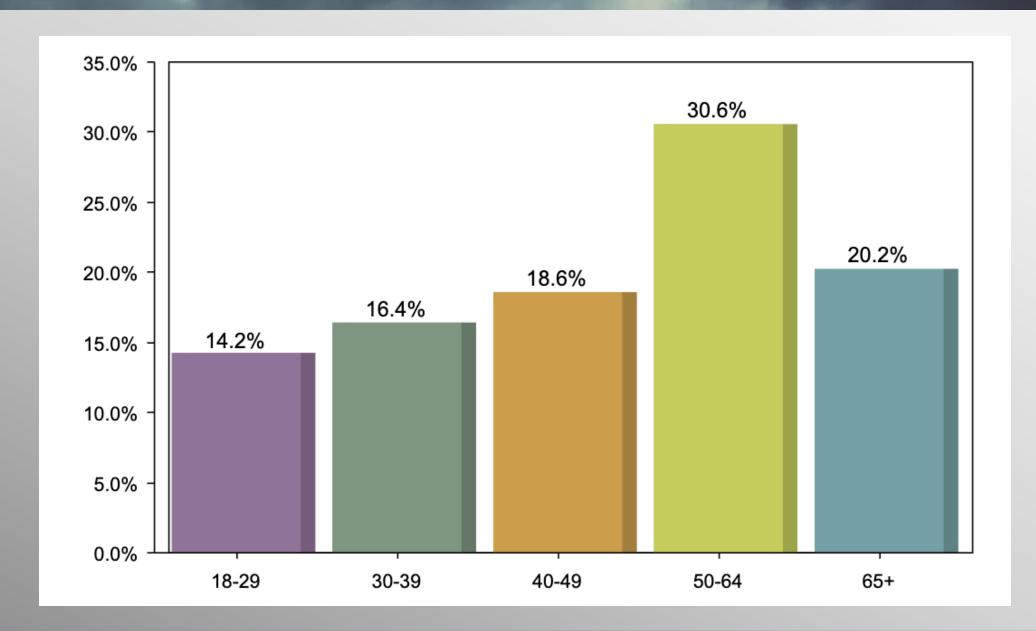

#### The Lesson of Trafalgar:

Superior strategy, innovative tactics, and bold leadership can prevail even over larger numbers and greater resources.

info@trf-grp.com thetrafalgargroup.org f The Trafalgar Group

# Georgia General Statewide Survey

October 2024

#### **Georgia Statewide Survey**



- Conducted 10/07/24 10/08/24
- 1089 Respondents
- Likely 2024 General Election Voters
- Response Rate: 3.6%
- Margin of Error: 2.9%
- Confidence: 95%
- Response Distribution: 50%
- Methodology: TheTrafalgarGroup.org/Polling-Methodolgy



#### **GA Pres Ballot**



If the election for president were held today, for whom would you vote?



#### **Party Participation**





# **Age Participation**





# **Ethnicity Participation**





# **Gender Participation**