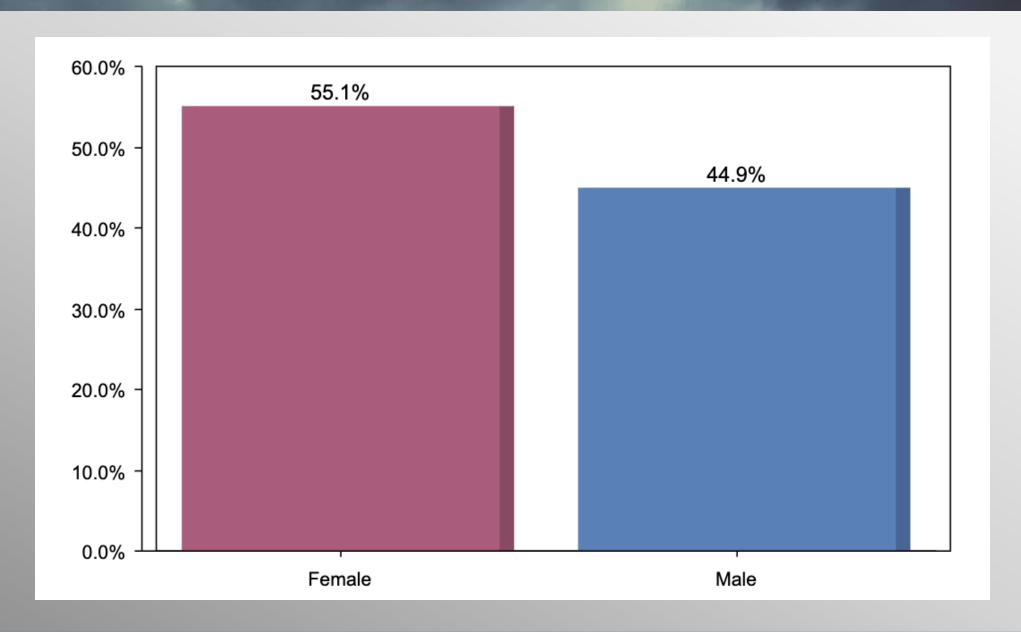

#### The Lesson of Trafalgar:

Superior strategy, innovative tactics, and bold leadership can prevail even over larger numbers and greater resources.

info@trf-grp.com thetrafalgargroup.org f The Trafalgar Group

# Georgia General Statewide Survey

October 2024

#### **Georgia Statewide Survey**



- Conducted 10/07/24 10/08/24
- 1089 Respondents
- Likely 2024 General Election Voters
- Response Rate: 3.6%
- Margin of Error: 2.9%
- Confidence: 95%
- Response Distribution: 50%
- Methodology: TheTrafalgarGroup.org/Polling-Methodolgy



#### **GA Pres Ballot**



If the election for president were held today, for whom would you vote?



#### **Party Participation**





# **Age Participation**





# **Ethnicity Participation**





# **Gender Participation**