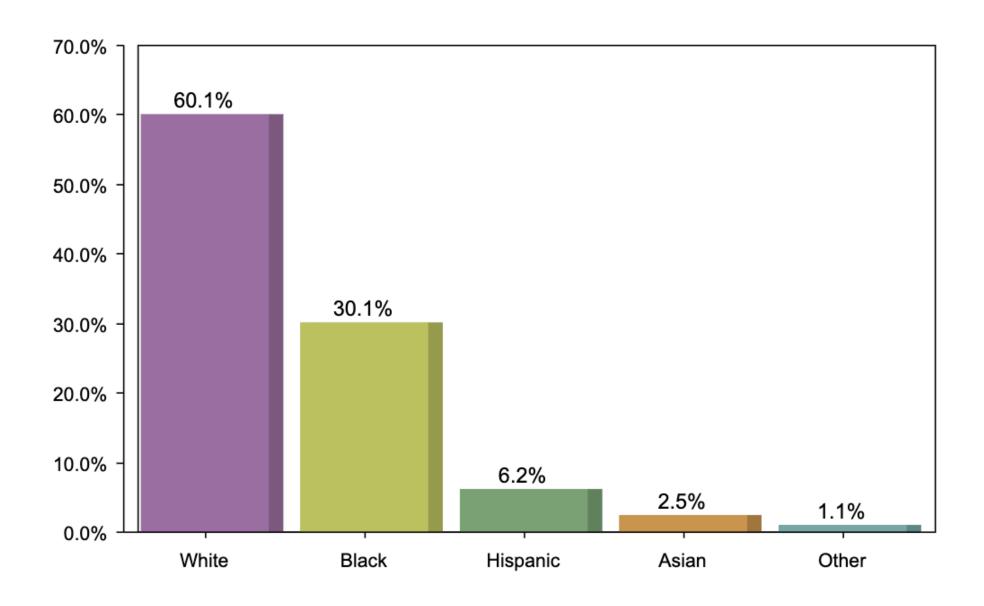

#### The Lesson of Trafalgar:

Superior strategy, innovative tactics, and bold leadership can prevail even over larger numbers and greater resources.

info@trf-grp.com thetrafalgargroup.org f The Trafalgar Group

# Georgia General Statewide Survey

October 2024

#### **Georgia Statewide Survey**



- Conducted 10/07/24 10/08/24
- 1089 Respondents
- Likely 2024 General Election Voters
- Response Rate: 3.6%
- Margin of Error: 2.9%
- Confidence: 95%
- Response Distribution: 50%
- Methodology: TheTrafalgarGroup.org/Polling-Methodolgy



#### **GA Pres Ballot**



If the election for president were held today, for whom would you vote?



#### **Party Participation**





# **Age Participation**





# **Ethnicity Participation**





# **Gender Participation**