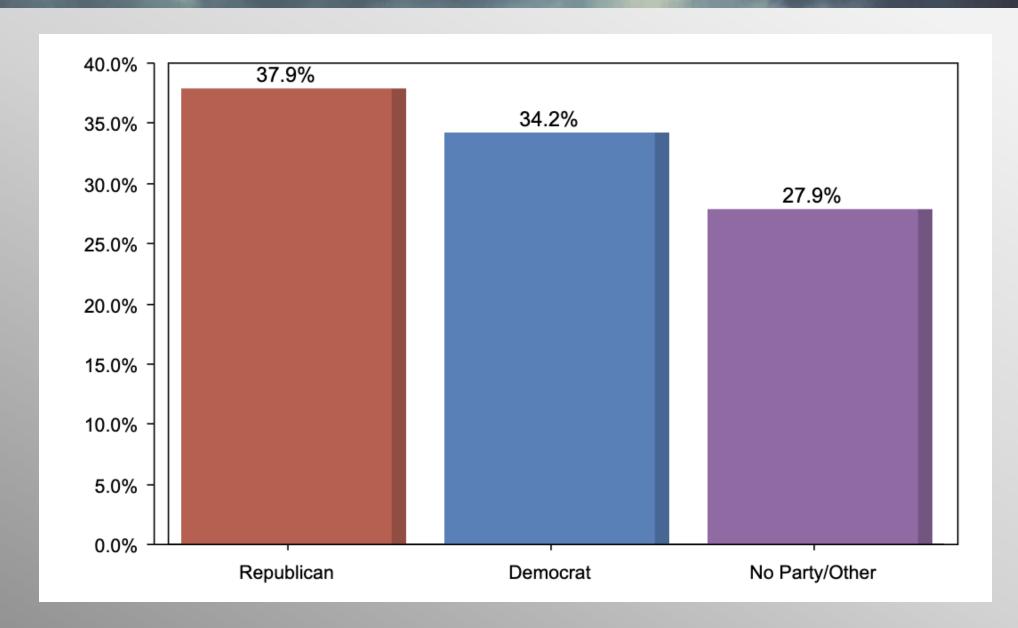

#### The Lesson of Trafalgar:

Superior strategy, innovative tactics, and bold leadership can prevail even over larger numbers and greater resources.

info@trf-grp.com thetrafalgargroup.org f The Trafalgar Group

# Georgia General Statewide Survey

October 2024

#### **Georgia Statewide Survey**



- Conducted 10/07/24 10/08/24
- 1089 Respondents
- Likely 2024 General Election Voters
- Response Rate: 3.6%
- Margin of Error: 2.9%
- Confidence: 95%
- Response Distribution: 50%
- Methodology: TheTrafalgarGroup.org/Polling-Methodolgy



#### **GA Pres Ballot**



If the election for president were held today, for whom would you vote?



#### **Party Participation**





# **Age Participation**





# **Ethnicity Participation**





# **Gender Participation**